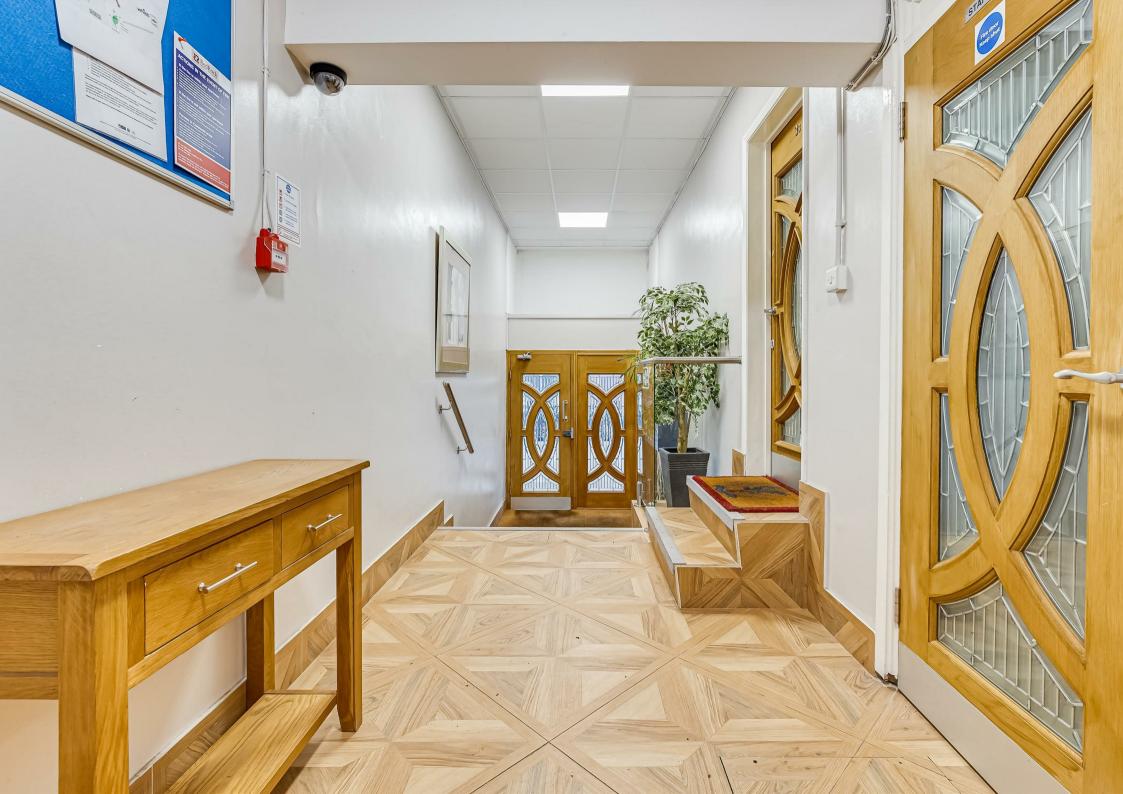

### COMMUNAL ENTRANCE

Communal hallway, with steps up to the:

#### FIRST FLOOR

Giving access to the:

#### PRIVATE FRONT DOOR

Giving access through to: