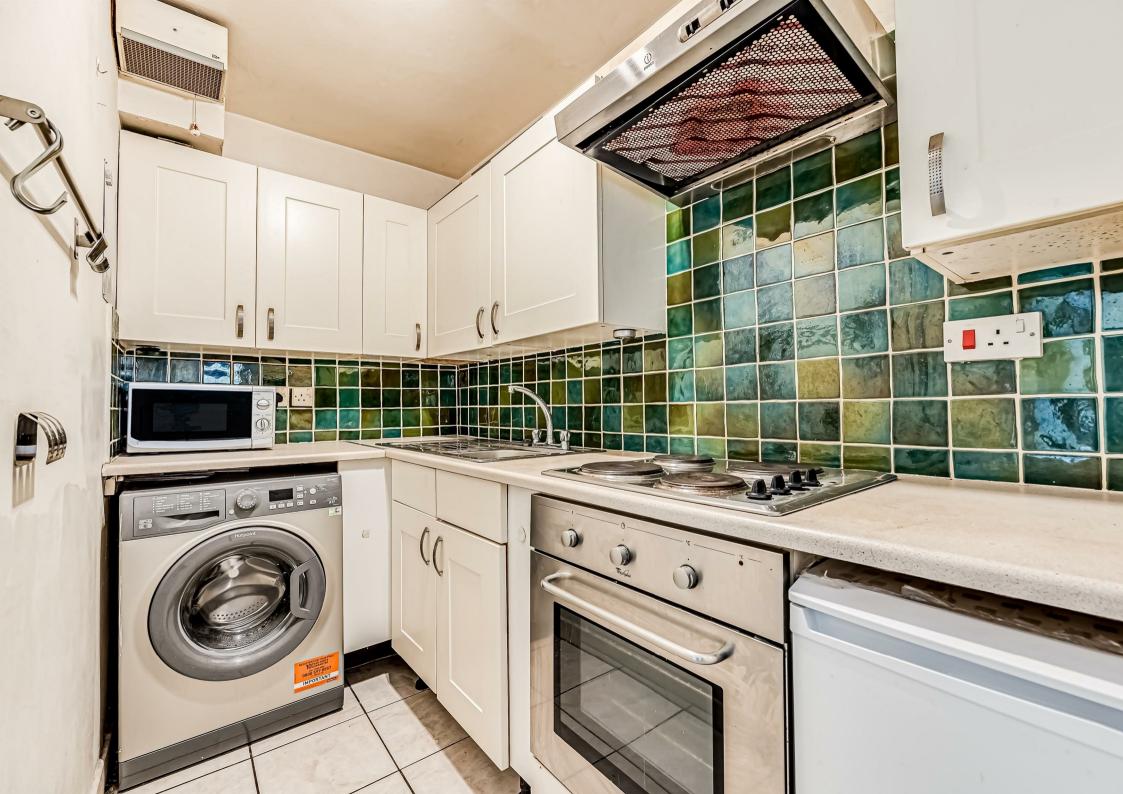

## KITCHEN

Electric hob, oven and extractor above. Space for washing machine. Part tiled walls and tiled floor. Obscured window through to the bedroom. Space for fridge. Open door through to the: