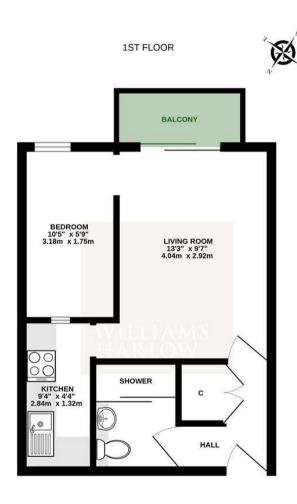

#### TOTAL APPROXIMATE FLOOR AREA 310 SQ.FT. (28.8 SQ.M.)

produced by www.darrylrixonphotography.co.uk for Goodfellows Estate Agents

Whilst care is taken in the production of this floorplan, its intended use is solely for layout guidance only to assist you when making a decision to physically view the property in person. Windows, door opening, appliances, fixtures & fittings are only approximate & not guaranteed. When making a legal commitment to purchase you should personally check all dimensions, shapes & room layouts before making a final decision that you may later be reliant upon.