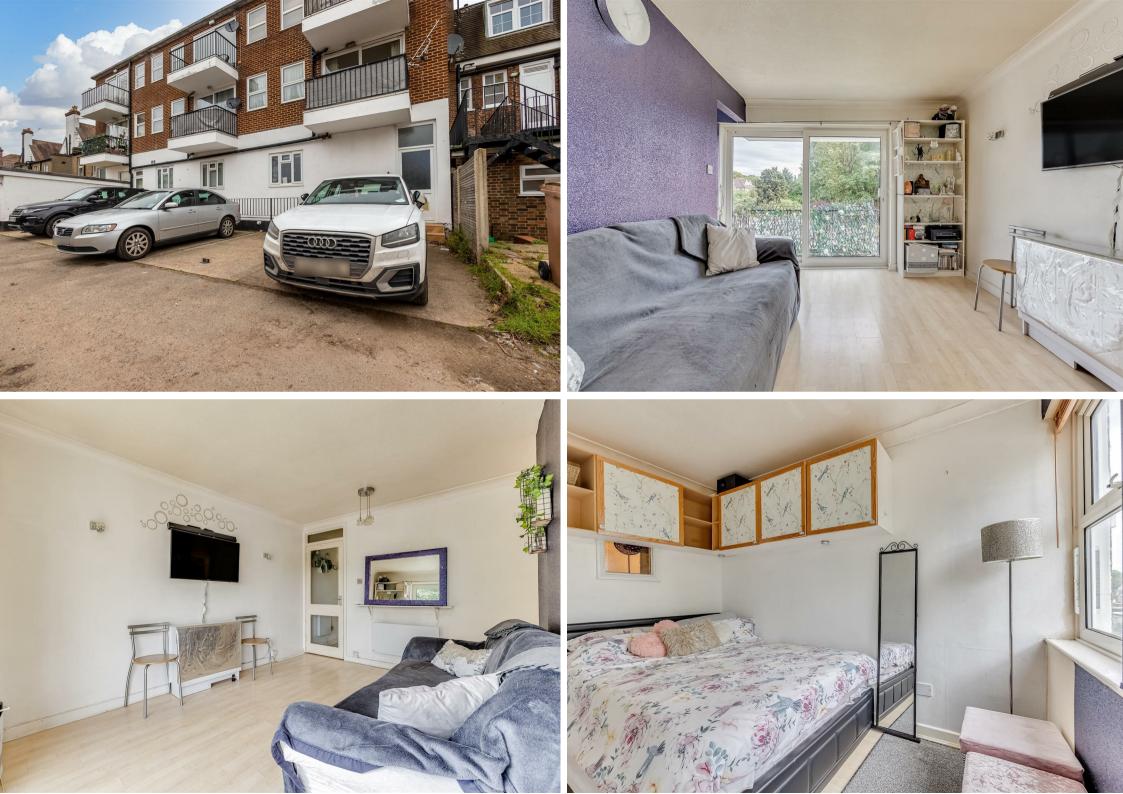

#### WILLIAMS HARLOW IN CHEAM ARE PLEASED TO OFFER

THIS first floor studio apartment with allocated parking space in a modern stylish development directly opposite Cheam mainline station. The property benefits from a kitchen and bathroom with large walk in shower, separate bedroom area and a rear facing balcony. The apartment enjoys a fantastic location just moments from shops and amenities of Cheam Village. A fantastic property for investors or first time buyers. Long lease, NO CHAIN.

### COMMUNAL ENTRANCE

Communal hallway, with steps up to the:

#### ENTRANCE HALL

Laminate flooring. Storage cupboard housing water tank. Electric heater. Intercom system.

#### BATHROOM

Large walk in shower with glass enclosure. Part tiled walls. Low level WC. Wash hand basin. Wall mounted chrome radiator. Mirrored cabinets and extractor fan.

#### LIVING AREA

Coving. Laminate flooring. Patio door leading onto a private balcony. Electric heater. Open doorway through to the:

## KITCHEN

Electric hob, oven and extractor above. Space for washing machine. Part tiled walls and tiled floor. Obscured window through to the bedroom. Space for fridge. Open door through to the:

#### BEDROOM

Fitted high storage cupboard. Double glazed rear aspect window.

#### OUTSIDE

PARKING One allocated parking space.