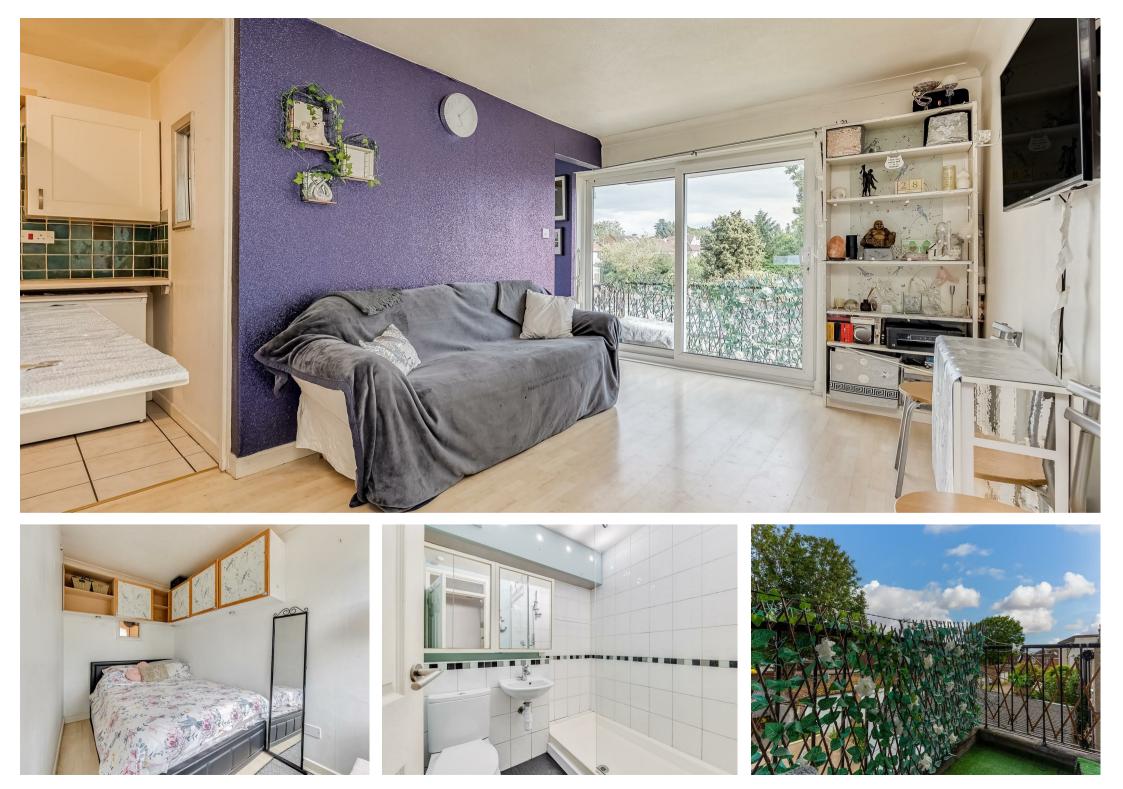

#### WILLIAMS HARLOW IN CHEAM ARE PLEASED TO OFFER

THIS first floor studio apartment with allocated parking space in a modern stylish development directly opposite Cheam mainline station. The property benefits from a kitchen and bathroom with large walk in shower, separate bedroom area and a rear facing balcony. The apartment enjoys a fantastic location just moments from shops and amenities of Cheam Village. A fantastic property for investors or first time buyers. Long lease, NO CHAIN.

#### BATHROOM

Large walk in shower with glass enclosure. Part tiled walls. Low level WC. Wash hand basin. Wall mounted chrome radiator. Mirrored cabinets and extractor fan.

#### LIVING AREA

Coving. Laminate flooring. Patio door leading onto a private balcony. Electric heater. Open doorway through to the:

## KITCHEN

Electric hob, oven and extractor above. Space for washing machine. Part tiled walls and tiled floor. Obscured window through to the bedroom. Space for fridge. Open door through to the:

#### BEDROOM

Fitted high storage cupboard. Double glazed rear aspect window.

#### OUTSIDE

PARKING One allocated parking space.