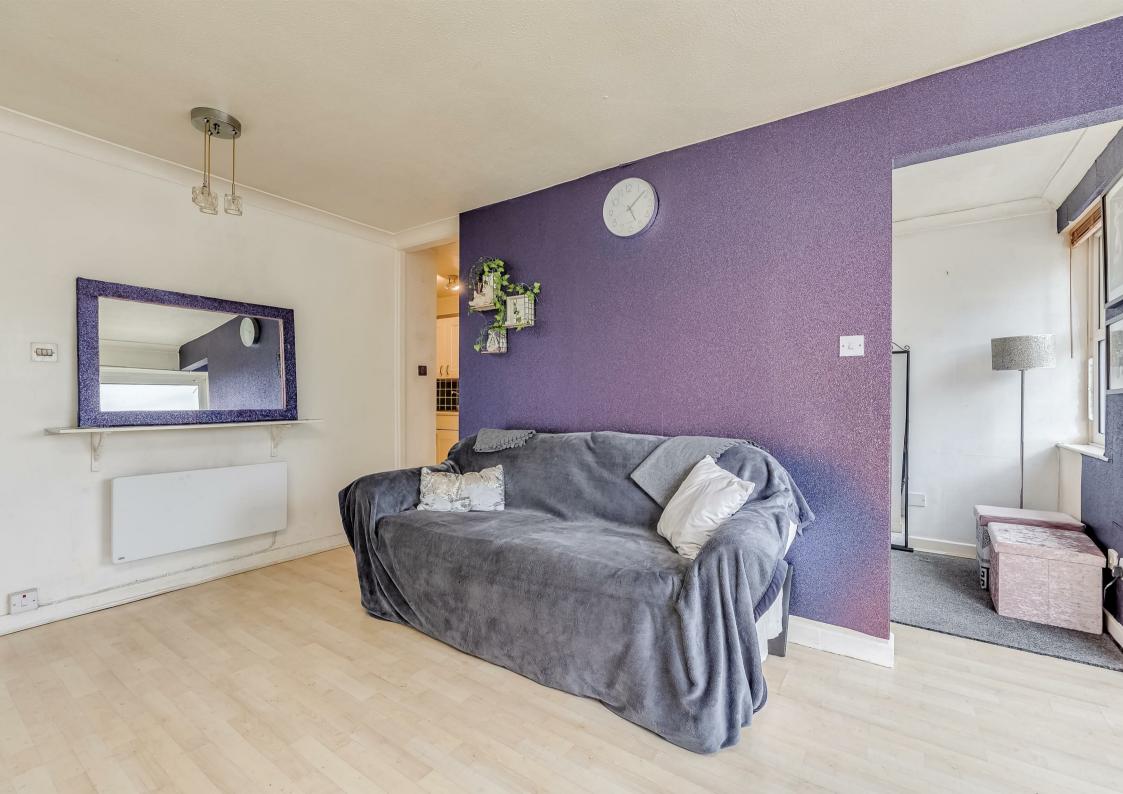

#### LIVING AREA

Coving. Laminate flooring. Patio door leading onto a private balcony. Electric heater. Open doorway through to the: